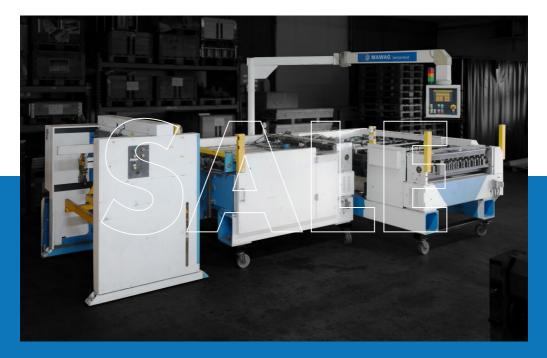

# **Mawag Prexite 2**

The machine can be overhauled according to customer requirements.

- Year of manufacture: 1995
- Control: Siemens SPS (S5)
- Special feature: Second cutting operation with fast adjustable CutStar<sup>™</sup> cutting units