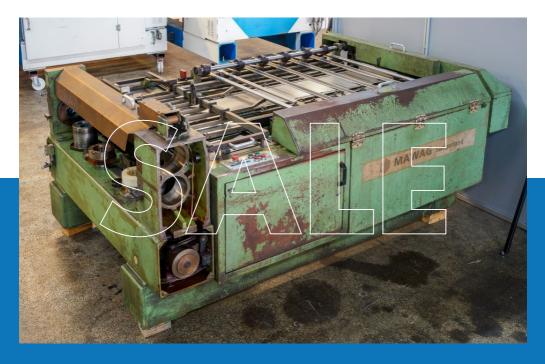

### Mawag Prexite 2nd table

Ideal for retrofitting to turn an existing single slitter into a duplex slitter (not only for Mawag). The machine can be overhauled according to customer requirements.

• Year of manufacture: 1992