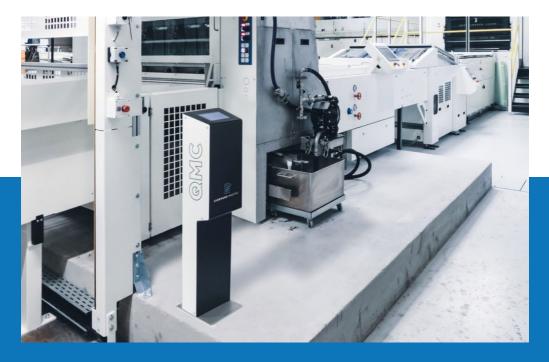

# QMC-litho for Crown and KBA

While Crown in Concarneau Cedex / France is already using the QMC-Litho for quality control on its stateof-the-art coating lines, integration at KBA is currently undergoing intensive testing, with the prospect of integration in latest coater generations.